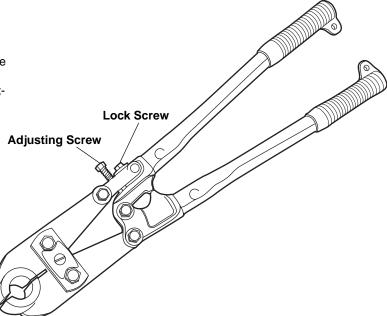

### Adjusting the tool

- 1. Loosen the Lock Screw.
- 2. Turn the Adjusting Screw clockwise to close the jaws. (Turn counter-clockwise to open the jaws.)
- 3. Tighten the Lock Screw. (Over tightening the Lock Screw will cause the handle to break in service.)