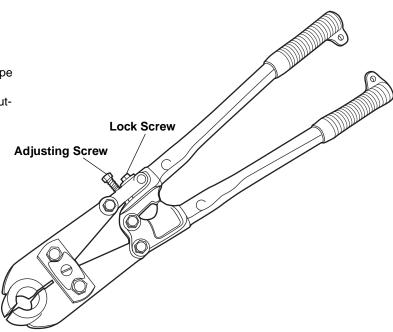

### Adjusting the tool

- 1. Loosen the Lock Screw.
- 2. Turn the Adjusting Screw clockwise to close the jaws. (Turn counter-clockwise to open the jaws.)
- 3. Tighten the Lock Screw. (Over tightening the Lock Screw will cause the handle to break in service.)